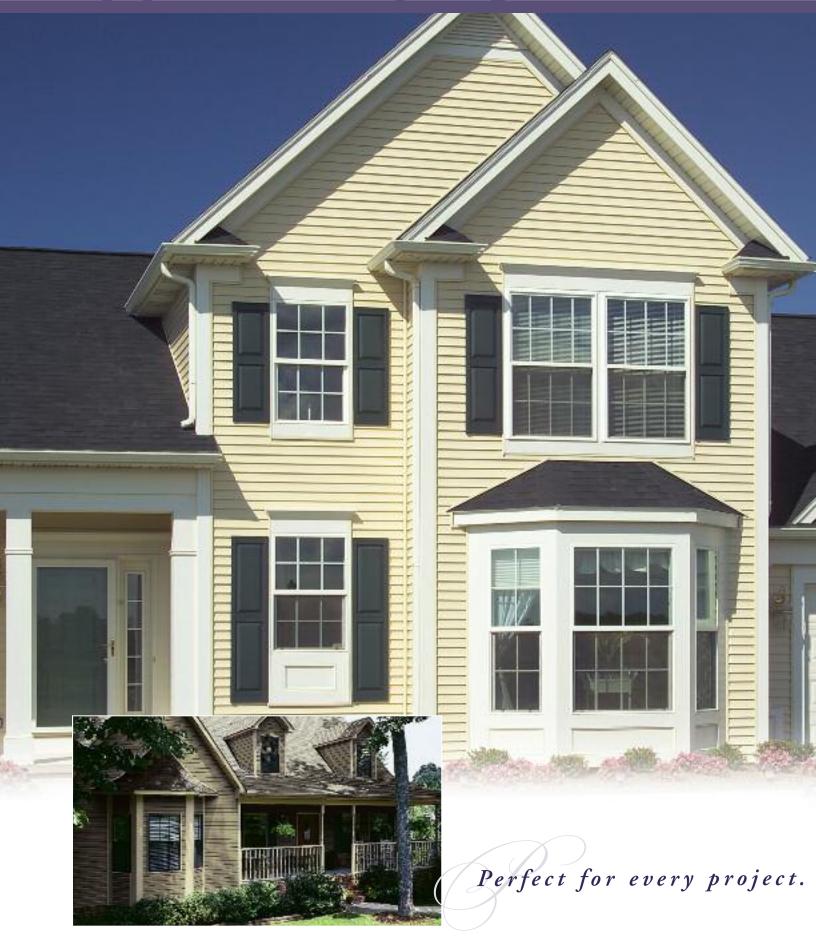

## Odyssey Plus® Premium Vinyl Siding

Odyssey Plus<sup>®</sup> is the perfect siding for homeowners who want outstanding performance, a beautiful appearance and maximum convenience. Loaded with advanced features, a premium .044" thickness, classic clapboard or dutch lap profiles, and with the look and feel of natural cedar – it's one of the best investments you can make to your home.

#### Premium appearance.

Choose from two of America's most popular siding styles – traditional clapboard or beveled-edge dutch lap. Both styles are available in 4" and 5" widths. A natural grain pattern, realistic shadow lines and a low-gloss, look-of-paint finish recreate the distinctive details of expensive wood siding. For maximum design flexibility, choose from 19 popular colors including 6 new designer colors.

### Add distinction with Alside's Exterior Design System – coordinated collection of easy-care trim products for every accent area.

Use Trimworks<sup>®</sup> and other decorative accessories to accent and transform your home. Durable yet attractive, these distinctive components add interest to windows, doors, corners and other memorable areas. Whether it's a bold or simple design, our trim, shakes & scallops, soffit, and vertical siding, are perfectly color-coordinated with Odyssey Plus Vinyl Siding to enhance the beauty of your home.