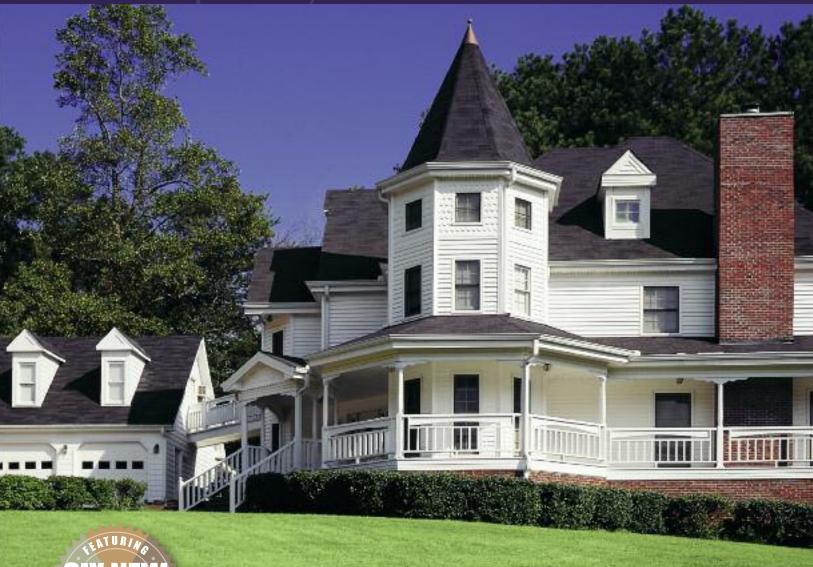

## Odyssey Plus® Premium Vinyl Siding

Odyssey Plus<sup>®</sup> is the perfect siding for homeowners who want outstanding performance, a beautiful appearance and maximum convenience. Loaded with advanced features, a premium .044" thickness, classic clapboard or dutch lap profiles, and with the look and feel of natural cedar – it's one of the best investments you can make to your home.

#### Premium appearance.

Choose from two of America's most popular siding styles – traditional clapboard or beveled-edge dutch lap. Both styles are available in 4" and 5" widths. A natural grain pattern, realistic shadow lines and a low-gloss, look-of-paint finish recreate the distinctive details of expensive wood siding. For maximum design flexibility, choose from 19 popular colors including 6 new designer colors.

### Outstanding performance.

Premium panel thickness (.044" nominal) and an advanced lock design provide superior rigidity so walls stay straight and smooth. The strengthened lock provides superior holding power, keeping panels tight on walls, even in extreme winds.