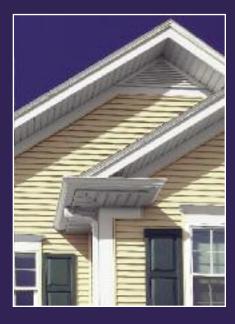

#### Premium appearance.

Choose from two of America's most popular siding styles – traditional clapboard or beveled-edge dutch lap. Both styles are available in 4" and 5" widths. A natural grain pattern, realistic shadow lines and a low-gloss, look-of-paint finish recreate the distinctive details of expensive wood siding. For maximum design flexibility, choose from 19 popular colors including 6 new designer colors.

### Outstanding performance.

Premium panel thickness (.044" nominal) and an advanced lock design provide superior rigidity so walls stay straight and smooth. The strengthened lock provides superior holding power, keeping panels tight on walls, even in extreme winds.