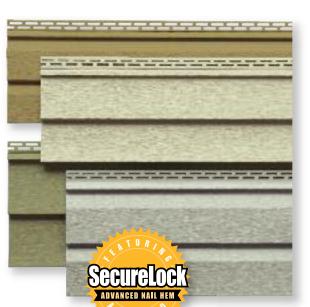

### Enhanced with Advanced SecureLock

## Advanced SecureLock staggered nail hem secures your vinyl siding effortlessly.

SecureLock advanced lock design from Alside provides unparalleled performance. Double staggered nail slots and a fully rolled over nailing hem provide exceptional wall griping strength. In fact, when independently tested in winds of Category 5 hurricane strength, Odyssey Plus stayed

nailed in place. This strong locking system also means your siding will lay flat and look beautiful for a lifetime.

Whether you are replacing your existing siding or building a new home, choose a brand that provides both advanced performance *and* lasting beauty ... choose Odyssey Plus.