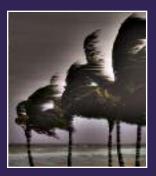

### Outstanding performance.

Premium panel thickness (.044" nominal) and an advanced lock design provide superior rigidity so walls stay straight and smooth. The strengthened lock provides superior holding power, keeping panels tight on walls, even in extreme winds.

## Advanced SecureLock staggered nail hem secures your vinyl siding effortlessly.

SecureLock advanced lock design from Alside provides unparalleled performance. Double staggered nail slots and a fully rolled over nailing hem provide exceptional wall griping strength. In fact, when independently tested in winds of Category 5 hurricane strength, Odyssey Plus stayed

nailed in place. This strong locking system also means your siding will lay flat and look beautiful for a lifetime.

Whether you are replacing your existing siding or building a new home, choose a brand that provides both advanced performance *and* lasting beauty ... choose Odyssey Plus.