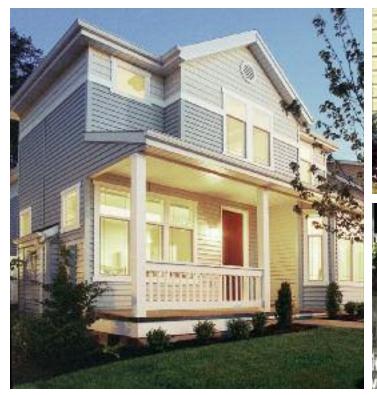

## Odyssey Plus® Premium Vinyl Siding

Odyssey Plus<sup>®</sup> is the perfect siding for homeowners who want outstanding performance, a beautiful appearance and maximum convenience. Loaded with advanced features, a premium .044" thickness, classic clapboard or dutch lap profiles, and with the look and feel of natural cedar – it's one of the best investments you can make to your home.

#### Premium appearance.

Choose from two of America's most popular siding styles – traditional clapboard or beveled-edge dutch lap. Both styles are available in 4" and 5" widths. A natural grain pattern, realistic shadow lines and a low-gloss, look-of-paint finish recreate the distinctive details of expensive wood siding. For maximum design flexibility, choose from 19 popular colors including 6 new designer colors.