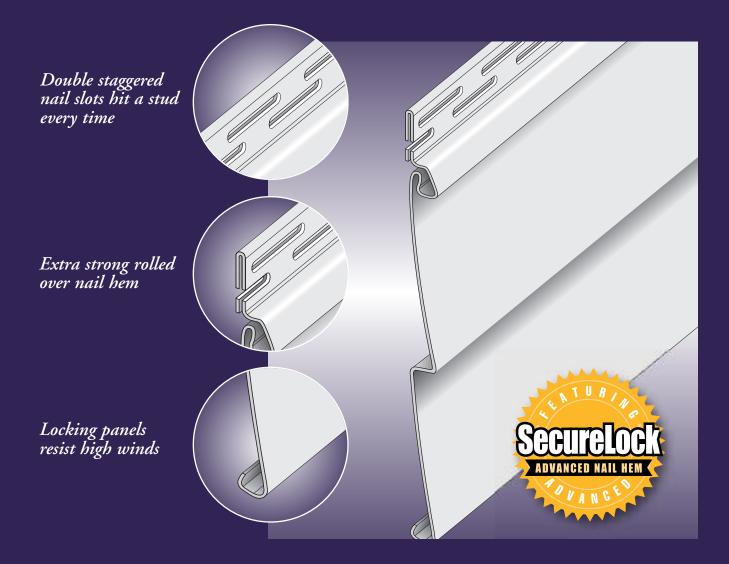

### Enhanced with Advanced SecureLock

## Advanced SecureLock staggered nail hem secures your vinyl siding effortlessly.

SecureLock advanced lock design from Alside provides unparalleled performance. Double staggered nail slots and a fully rolled over nailing hem provide exceptional wall griping strength. In fact, when independently tested in winds of Category 5 hurricane strength, Odyssey Plus stayed

nailed in place. This strong locking system also means your siding will lay flat and look beautiful for a lifetime.

Whether you are replacing your existing siding or building a new home, choose a brand that provides both advanced performance *and* lasting beauty ... choose Odyssey Plus.