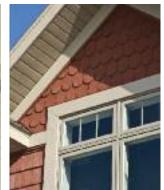

## Odyssey Plus® Premium Vinyl Siding

Odyssey Plus<sup>®</sup> is the perfect siding for homeowners who want outstanding performance, a beautiful appearance and maximum convenience. Loaded with advanced features, a premium .044" thickness, classic clapboard or dutch lap profiles, and with the look and feel of natural cedar – it's one of the best investments you can make to your home.

#### Premium appearance.

Choose from two of America's most popular siding styles – traditional clapboard or beveled-edge dutch lap. Both styles are available in 4" and 5" widths. A natural grain pattern, realistic shadow lines and a low-gloss, look-of-paint finish recreate the distinctive details of expensive wood siding. For maximum design flexibility, choose from 19 popular colors including 6 new designer colors.

### Add distinction with Alside's Exterior Design System – coordinated collection of easy-care trim products for every accent area.

Use Trimworks<sup>®</sup> and other decorative accessories to accent and transform your home. Durable yet attractive, these distinctive components add interest to windows, doors, corners and other memorable areas. Whether it's a bold or simple design, our trim, shakes & scallops, soffit, and vertical siding, are perfectly color-coordinated with Odyssey Plus Vinyl Siding to enhance the beauty of your home.