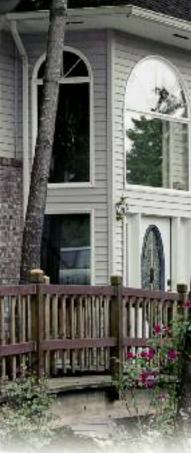

## Odyssey Plus® Premium Vinyl Siding

Odyssey Plus<sup>®</sup> is the perfect siding for homeowners who want outstanding performance, a beautiful appearance and maximum convenience. Loaded with advanced features, a premium .044" thickness, classic clapboard or dutch lap profiles, and with the look and feel of natural cedar – it's one of the best investments you can make to your home.

#### Premium appearance.

Choose from two of America's most popular siding styles – traditional clapboard or beveled-edge dutch lap. Both styles are available in 4" and 5" widths. A natural grain pattern, realistic shadow lines and a low-gloss, look-of-paint finish recreate the distinctive details of expensive wood siding. For maximum design flexibility, choose from 19 popular colors including 6 new designer colors.

### Outstanding performance.

Premium panel thickness (.044" nominal) and an advanced lock design provide superior rigidity so walls stay straight and smooth. The strengthened lock provides superior holding power, keeping panels tight on walls, even in extreme winds.